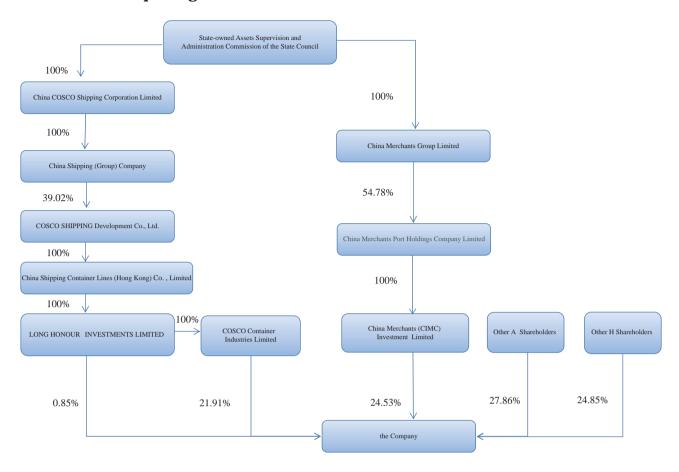

Development"), Long Honour and COSCO Container Industries Limited etc.), had an interest in the A Shares and H Shares of the Company, and 432,171,843 A Shares and 245,842,181 H Shares (long position) were held in the capacity as interest of corporation controlled by the substantial Shareholder.
- Note 3: Hony Capital Management Limited, through subsidiaries including Broad Ride Limited, had an interest in the H shares of the Company, and 215,203,846 H shares (long position) were held in the capacity as interest of corporation controlled by the substantial shareholder and 143,048,050 H Shares were held in the capacity as person having security interest in shares.



# Chart of Shareholding Structure between the Company and the Substantial Shareholders as at the end of the Reporting Period



# 5 DIRECTORS' REPORT

#### 5.1 Overview





# Consolidated Operating Results

Unit: RMB thousand

|                                         | 2016                              | ( , 1 y )     | , (%)                          |
|-----------------------------------------|-----------------------------------|---------------|--------------------------------|
|                                         | 51,111,652<br>800,538             | 1 / / / / y A | ( ; \ %)<br>( , = . %)         |
| 1 2 2 2 2 2 2 2 2 2 2 2 2 2 2 2 2 2 2 2 | 539,660<br>2,341,619<br>3,079,544 |               | ( - %)<br>\ - 47 · %<br>  17 % |

A MAN CONTRACTOR OF MAN CONTRA

# Energy, Chemical and Liquid Food Equipment Business

Briggs)

Vendors)

# Offshore Engineering Business

Wy (Advanced Manufacturing Industry Invest