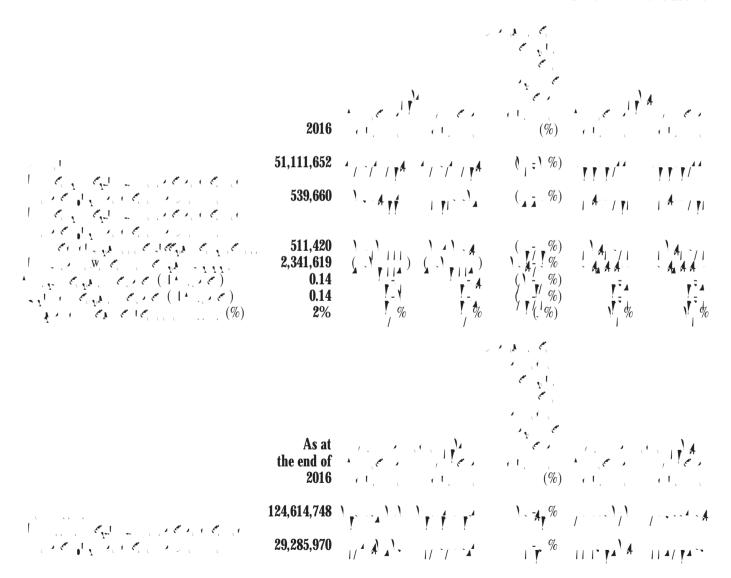

# 3.2 Key Accounting Data of the Group for the Last Five Years

Unit: RMB thousand

|                                                     | For the year ended 31 December                                                    |                                       |                                                          |                |                                |                                          |
|-----------------------------------------------------|-----------------------------------------------------------------------------------|---------------------------------------|----------------------------------------------------------|----------------|--------------------------------|------------------------------------------|
| Income Statement Items                              | 2016                                                                              | ( · · · · · )                         | (%)                                                      |                |                                | 1 1                                      |
| per 1 res en la | 51,111,652<br>800,538<br>1,702,051<br>967,068<br>734,983                          | 1                                     | ( = 1 %)<br>( = 2 %)<br>( = 4 %)<br>( = 4 %)<br>( = 4 %) | 1 1 1 1 A<br>1 | 1 / AAN<br>AA 7/A<br>A 1 / I I | 1 4 4 4                                  |
| indiger                                             | 539,660                                                                           | , <sub>V</sub> ,\                     | ( , , , , , %)                                           | 1 A / PI       | 1 / 141                        | \ . <sub>A</sub> . <sub>\\ \ \ \</sub> \ |
|                                                     | 195,323                                                                           |                                       | (, -, %)                                                 |                |                                |                                          |
| entity we they be a filler                          | 511,420                                                                           | 141.4                                 | (, , %)                                                  | 14-11          | 14.                            | 1                                        |
|                                                     |                                                                                   |                                       |                                                          |                | Unit: RMB                      | thousand                                 |
|                                                     |                                                                                   |                                       | As at 31 I                                               |                |                                |                                          |
| Assets and liabilities Items                        | 2016                                                                              | ( <sup>1</sup> , )                    | e (%)                                                    | ( , 17.)       | 1 <b>t</b> ./*                 | 1 <b>7</b> 1                             |
|                                                     | 53,352,031<br>71,262,717<br>124,614,748<br>46,249,215<br>39,230,741<br>85,479,956 | A A A A A A A A A A A A A A A A A A A | % % % % % % % % % % % % % % % % % % %                    | A              | 4 4 4                          | A/ A A \ \ \ \ \ \ \ \ \ \ \ \ \ \ \ \ \ |
|                                                     | 29,285,970<br>9,848,822<br>39,134,792                                             |                                       | # %<br># # %                                             | A       A      | 17 A PA                        |                                          |